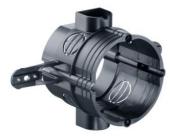

## **UP** extension ring

- compensation height 50 mm, can be reduced by 3 x 5 mm to 35 mm
  - multiple extensions possible
  - 2 x 40 mm ring attachment screws needed, Art. No. 2472-40

| Order number:            | 1155-02       |
|--------------------------|---------------|
| EAN:                     | 4013456414556 |
| Installation opening     | 60 mm         |
| Packaging inner/dispatch | 10/50         |

UP extension rings for extending existing one-gang boxes or one-gang junction boxes.

- · For extending existing one-gang boxes
- · Can be attached on top of existing one-gang boxes and one-gang junction boxes
- · For securely attaching switches, sockets etc.
- · Can be extended as required
- · High torsional strength, and can be combined by means of snap-in connector
- · Guaranteed standard combination distance of 71 mm